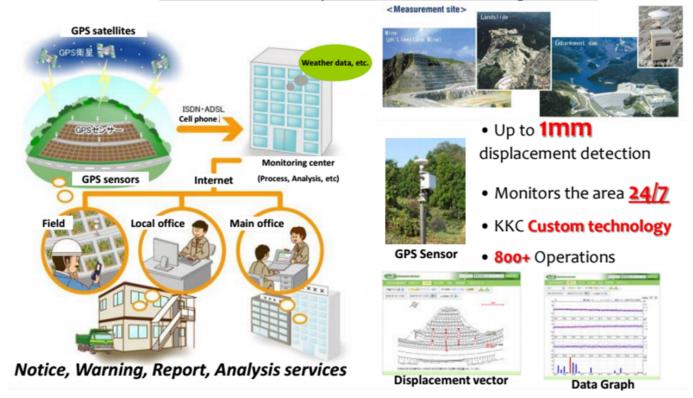

## **Advantages**

Ground displacement measurement with the exclusive, low cost and high quality GPS, and provide precise surveying data over the internet. At the monitoring center this solution can be provided for 24 hours as management assistant services. The measured results are available any time, anywhere, in the real time over the internet. Providing information including rainfall and weather forecast.

# **Exposition of the Solution**

- ·Low cost with monthly fixed rate (including GPS equipment and communication fee)
- · New analysis technology bringing measurement with high accuracy (approximately 2 mm)
- ·Management assistant services by dedicated engineers to monitoring for 24 hours
- ·Useful for early warning and evacuation.

## **Achievements of Examples**

Introduced this solution to over 300 custmers by civil engineering and consulting services as monitroing for landslide, highway, steep slope, dam.