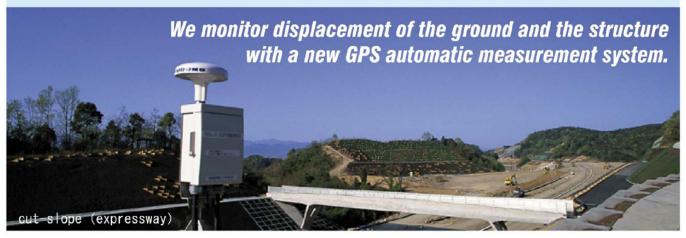

GPS-Syste

GPS-based Automatic Measuring and Monitoring System "shamen-net"

Real-time GPS displacement monitoring service

# **Shamen-net**: Real-time GPS displacement monitoring service

### **Background**

With the growing rate of internet access and the development of the low cost GPS based automatic measuring and monitoring system, it became possible to develop 24 hours automatic monitoring GPS system by solving the problems of slope surveying such as low quality, high cost, wasting time for data reduction, difficulty for data evaluation and maintenance.