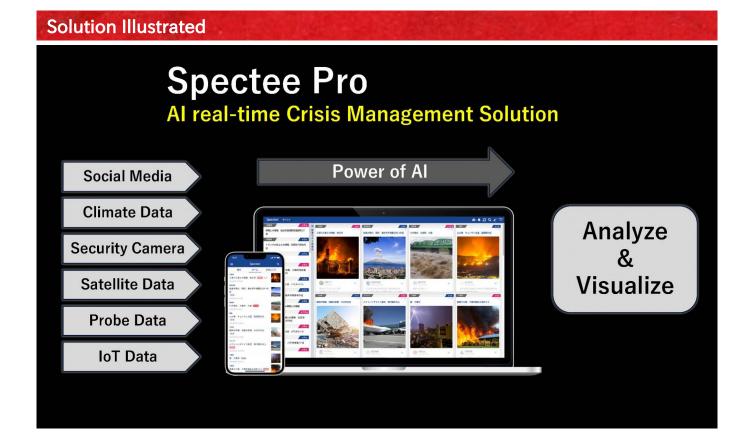

## Advantages

Cloud-based AI Solution for Disaster Prevention and Risk Management. Spectee Pro's AI analyses a variety of crisis information in real-time, delivers situational awareness for risk response, and visualizes potential damage. Its intuitive and easy-to-understand UI keeps any situation at your fingertips so that

you can stay well-informed for decision-making, disaster prevention and risk management in the event of an emergency.

# **Exposition of the Solution**

1.Data Collection

Respond faster with the help of audio alerts on the Spectee Pro platform as well as notifications via email and in-app prompt.

Be notified via email and phone app of incidents and events happening in preregistered locations, which can be easily customized to cater to your needs.