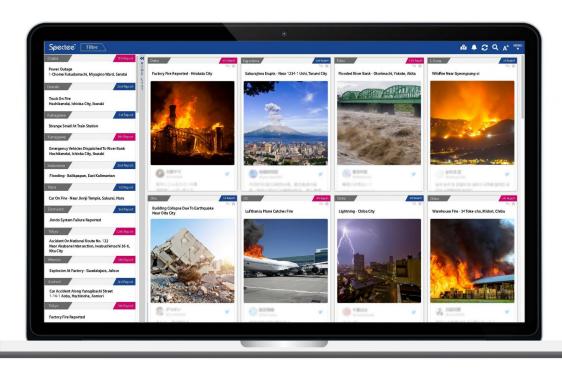

## Advantages

Cloud-based AI Solution for Disaster Prevention and Risk Management. Spectee Pro's AI analyses a variety of crisis information in real-time, delivers situational awareness for risk response, and visualizes potential damage. Its intuitive and easy-to-understand UI keeps any situation at your fingertips so that

you can stay well-informed for decision-making, disaster prevention and risk management in the event of an emergency.

Centralize the management of information sourced from your team and general social media posts on just one dashboard.

Instant aggregation of all necessary information during a crisis.

Centralize the management of information sourced from your team and general social media posts on just one dashboard.

Real-time alerts that keep you ahead of any emerging situations in your vicinity.

#### 3. Risk Analysis and Forecast

Enhance situational awareness by centrally processing and displaying various types of information such as weather, traffic, and events on one map. Make intuitive the assessment of damage and risks.