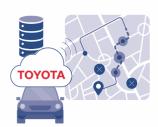

Mitigate logistical and operational risks and find optimal routes with Toyota traffic data. Any occurrence that may disrupt your logistics or operations is immediately detected through real-time analysis of data collected from vehicles on the road.