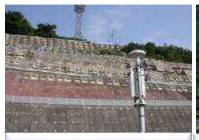

#### "shamen-net" in Japan

- ✓ Dam sites: above 30 sites
- ✓ Disaster site: above 30 sites
- ✓ Roadside slope: above 50 sites
- ✓ Construction site: above 150 sites
- ✓ Other uses: above 70 sites