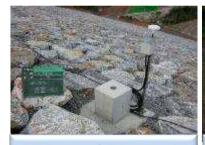

#### Satellite & Cloud Based Displacement Monitoring System

#### Real-time Monitoring, Analytics, Warning, Report