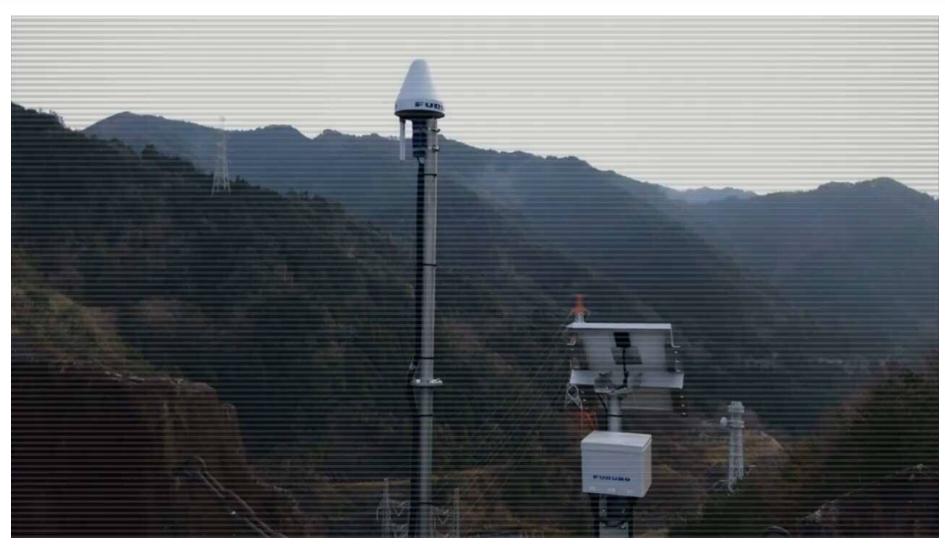

3<sup>rd</sup> India-Japan Workshop on Disaster Risk Reduction 2019

# "shamen-net" Satellite & Cloud based Displacement Monitoring System

March 18, 2019

#### Dipendra Sunuwar, M.Eng

Sales Engineer International Development Department Kokusai Kogyo Co., Ltd.



### Kokusai Kogyo: Our identity



Pioneer in Japan since 1947



Geospatia I Centric



Climate Change Solution



Infrastructur e Engineering



Renewabl e Energy



2,800 People



6,000+ Projects



\$440M Revenue



10+ Affiliate Firms



5 Global Offices







# Our technology





#### shamen-net: Our proposal

#### Satellite & Cloud Based Displacement Monitoring System



#### Real-time Monitoring, Analytics, Warning, Report







# Video: On-site Installation





## Case studies in Japan

#### "shamen-net" in Japan

- ✓ Dam sites: above 30 sites
- ✓ Disaster site: above 30 sites
- ✓ Roadside slope: above 50 sites
- ✓ Construction site: above 150 sites
- ✓ Other uses: above 70 sites









# Potential Partners/ Clients







Landslide



**Avalanche** 



Land collapse



River dyke



Rock fill dam



**Concrete dam** 



**Electricity Tower** 



Mining



**Disposal site** 



**Tunnel** 



Bridge



Railroad



**Airport** 



**Seaport** 







## Deployment Planning in India

Phase

 Partnership/ JV with domestic company

Phase

Implementation of Proof of
 Concept
 Approx. 1 year period

1

Phase

Deployment in nationwide







#### In the end...

- 24/7 Displacement Monitoring
- High Precision Up to 1mm Detection
- Cloud Based Autom