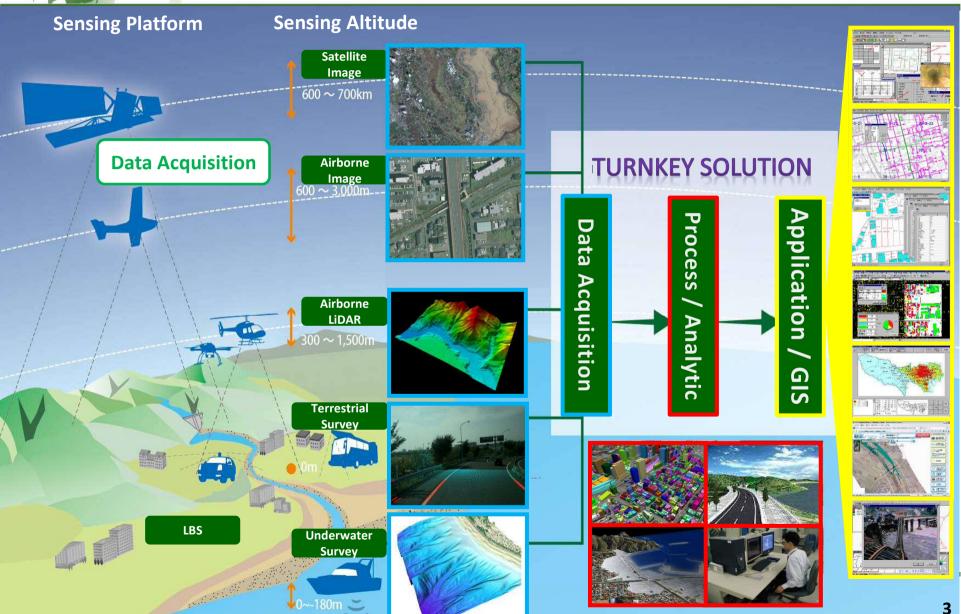

# Our technology

#### shamen-net: Our proposal

#### Satellite & Cloud Based Displacement Monitoring System

#### Real-time Monitoring, Analytics, Warning, Report