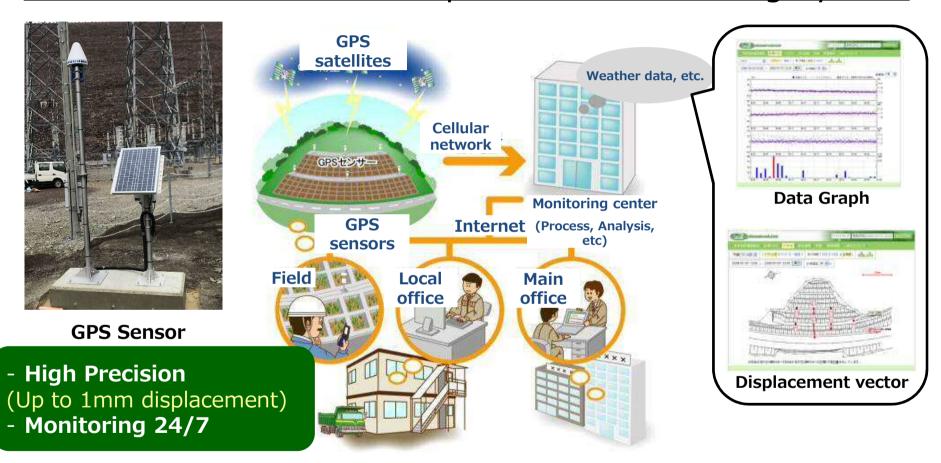

#### shamen-net: Our proposal

#### Satellite & Cloud Based Displacement Monitoring System

#### Real-time Monitoring, Analytics, Warning, Report