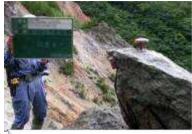

## Case studies in Japan

#### "shamen-net" in Japan

- ✓ Dam sites: above 30 sites
- ✓ Disaster site: above 30 sites
- ✓ Roadside slope: above 50 sites
- ✓ Construction site: above 150 sites
- ✓ Other uses: above 70 sites